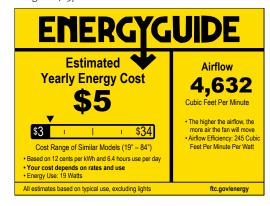

#### **Performance:**

| Input Voltage   | 120 V                          |
|-----------------|--------------------------------|
| Input Frequency | 60 Hz                          |
| EMI/RFI         | FCC Title 47, Part 15, Class B |
| Warranty        | Limited Lifetime warranty      |
| Labels          | cETLus Dry Location Listed     |
|                 | DC motor                       |